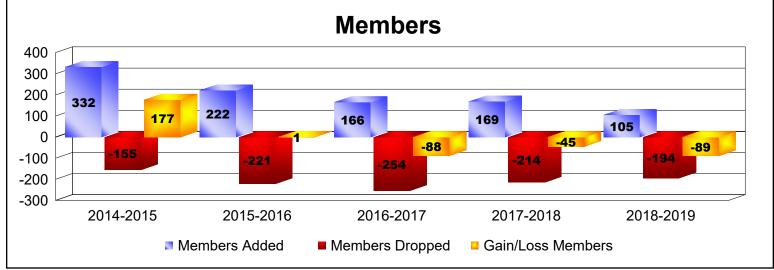

District 332 B As of June 2019 Cumulative

| Year      | New<br>Clubs | Dropped<br>Clubs | Gain/<br>Loss<br>Clubs | New<br>Members | Charter<br>Members | Reinstate<br>Members | Transfer<br>Members | Total<br>Member<br>Added | Total<br>Members<br>Dropped | Gain/<br>Loss<br>Members |
|-----------|--------------|------------------|------------------------|----------------|--------------------|----------------------|---------------------|--------------------------|-----------------------------|--------------------------|
| 2014-2015 | 0            | 0                | 0                      | 328            | 0                  | 4                    | 0                   | 332                      | -155                        | 177                      |
| 2015-2016 | 0            | 0                | 0                      | 218            | 0                  | 2                    | 2                   | 222                      | -221                        | 1                        |
| 2016-2017 | 0            | -2               | -2                     | 158            | 0                  | 6                    | 2                   | 166                      | -254                        | -88                      |
| 2017-2018 | 0            | 0                | 0                      | 165            | 0                  | 2                    | 2                   | 169                      | -214                        | -45                      |
| 2018-2019 | 0            | -1               | -1                     | 101            | 0                  | 3                    | 1                   | 105                      | -194                        | -89                      |
| Average   | 0            | -1               | -1                     | 194            | 0                  | 3                    | 1                   | 199                      | -208                        | -9                       |