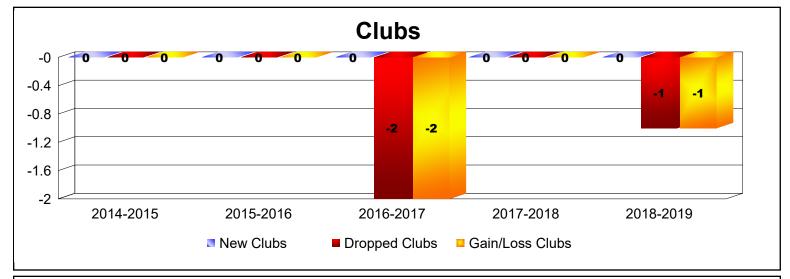

District 332 B As of June 2019 Cumulative

| Year      | New<br>Clubs | Dropped<br>Clubs | Gain/<br>Loss<br>Clubs | New<br>Members | Charter<br>Members | Reinstate<br>Members | Transfer<br>Members | Total<br>Member<br>Added | Total<br>Members<br>Dropped | Gain/<br>Loss<br>Members |
|-----------|--------------|------------------|------------------------|----------------|--------------------|----------------------|---------------------|--------------------------|-----------------------------|--------------------------|
| 2014-2015 | 0            | 0                | 0                      | 328            | 0                  | 4                    | 0                   | 332                      | -155                        | 177                      |
| 2015-2016 | 0            | 0                | 0                      | 218            | 0                  | 2                    | 2                   | 222                      | -221                        | 1                        |
| 2016-2017 | 0            | -2               | -2                     | 158            | 0                  | 6                    | 2                   | 166                      | -254                        | -88                      |
| 2017-2018 | 0            | 0                | 0                      | 165            | 0                  | 2                    | 2                   | 169                      | -214                        | -45                      |
| 2018-2019 | 0            | -1               | -1                     | 101            | 0                  | 3                    | 1                   | 105                      | -194                        | -89                      |
| Average   | 0            | -1               | -1                     | 194            | 0                  | 3                    | 1                   | 199                      | -208                        | -9                       |